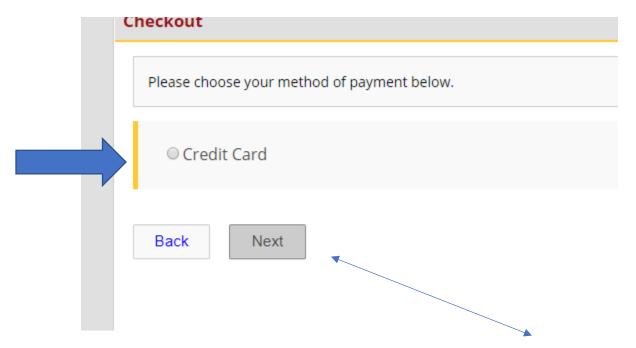

## 9.Select Check out

10. Select Credit Card and select next (it is \$0 you wont have to enter details)