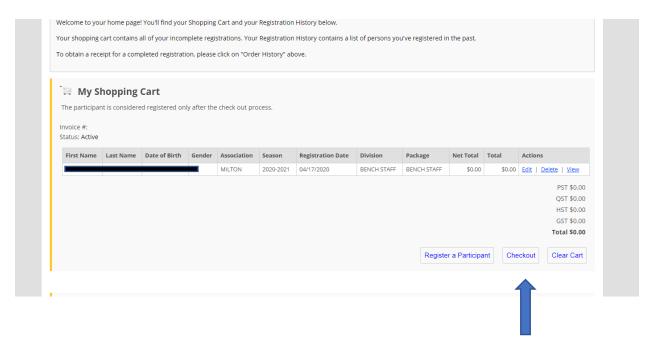

## 9.Select Check out

10. Select Credit Card and select next (it is \$0 you wont have to enter details)