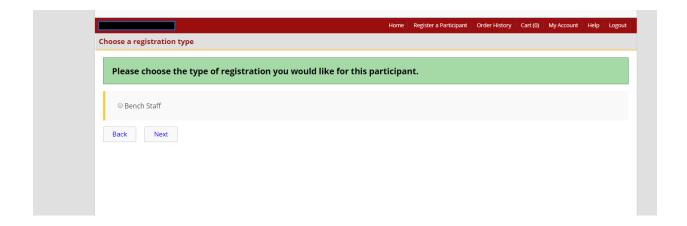

# **ROWAN'S LAW ACKNOWLEDGEMENT**

# **Hockey Canada Registration for Bench staff**

Copy and paste the link below into a browser to register as a coach, bench staff or on ice volunteer.

https://registration.hockeycanada.ca/Registration/AccountLogin

1. Click on **register a participant**. (If you are not listed please register yourself as a participant)



# 2. Select Bench Staff



3. Select the bench staff position you will hold



# 4. Select the position you will hold



# 5. Complete the address and contact information



# 6. Agree to all 3 waivers listed., Rowan's law, Hockey Canada Agreement and Hockey Canada Waiver

# ONTARIO HOCKEY FEDERATION Rowan's Law Acknowledgement The Ontario Government has enacted Rowan's Law (Concussion Safety), 2018, S.O. 2018, c. 1 ("Act"). Ontario Regulation 161/19, the Act requires all sport organizations as defined in the Regulation ("Sports Organization"), which includes the Ontario Hockey Federation ("OHF"), to have a Concussion Code of Conduct. This Concussion Code of Conduct must require participants, as set out in the Act, to review the Ontario Government's Issued Concussion Awareness Resources on an annual basis. A parti