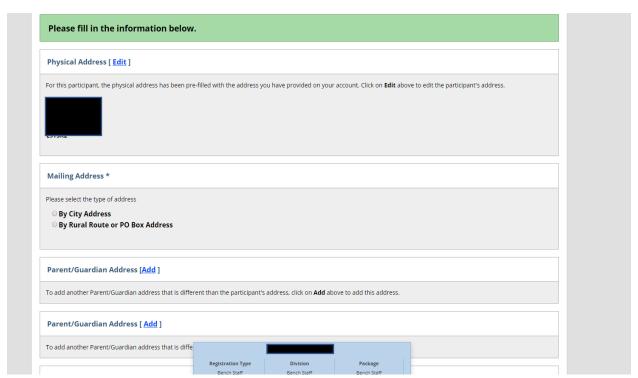

# **ROWAN'S LAW ACKNOWLEDGEMENT**

# **Hockey Canada Registration for Bench staff**

Copy and paste the link below into a browser to register as a coach, bench staff or on ice volunteer.

https://registration.hockeycanada.ca/Registration/AccountLogin

1. Click on **register a participant**. (If you are not listed please register yourself as a participant)



# 2. Select Bench Staff



3. Select the bench staff position you will hold



# 4. Select the position you will hold



# 5. Complete the address and contact information



# 6. Agree to all 3 waivers listed., Rowan's law, Hockey Canada Agreement and Hockey Canada Waiver

# ONTARIO HOCKEY FEDERATION Rowan's Law Acknowledgement The Ontario Government has enacted Rowan's Law (Concussion Safety), 2018, S.O. 2018, c. 1 ("Act"). Ontario Regulation 161/19, the Act requires all sport organizations as defined in the Regulation ("Sports Organization"), which includes the Ontario Hockey Federation ("OHF"), to have a Concussion Code of Conduct. This Concussion Code of Conduct must require participants, as set out in the Act, to review the Ontario Government's Issued Concussion Awareness Resources on an annual basis. A participant is subject to a Concussion Code of Conduct for each Sports Organization a participant registers with. Applicable age appropriate Concussion