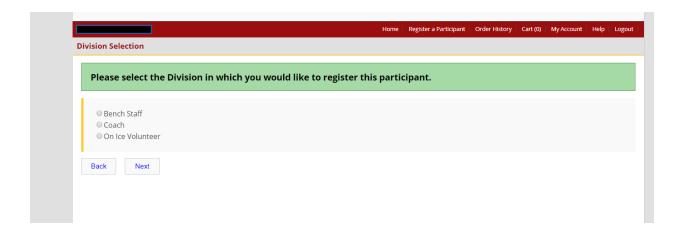

# **ROWAN'S LAW ACKNOWLEDGEMENT**

# **Hockey Canada Registration for Bench staff**

Copy and paste the link below into a browser to register as a coach, bench staff or on ice volunteer.

https://registration.hockeycanada.ca/Registration/AccountLogin

1. Click on **register a participant**. (If you are not listed please register yourself as a participant)



# 2. Select Bench Staff



3. Select the bench staff position you will hold



# 4. Select the position you will hold



# 5. Complete the address and contact information



# 6. Agree to all 3 waivers listed., Rowan's law, Hockey Canada Agreement and Hockey Canada Waiver

# ONTARIO HOCKEY FEDERATION Rowan's Law Acknowledgement The Ontario Government has enacted Rowan's Law (Concussion Safety), 2018, S.O. 2018, c. 1 ("Act"). Ontario Regulation 161/19, the Act requires all sport organizations as defined in the Regulation ("Sports Organization"), which includes the Ontario Hockey Federation ("OHF"), to have a Concussion Code of Conduct. This Concussion Code of Conduct must require participants, as set out in the Act, to review the Ontario Government's Issued Concussion Awareness Resources on an annual basis. A participant is subject to a Concussion Code of Conduct fo