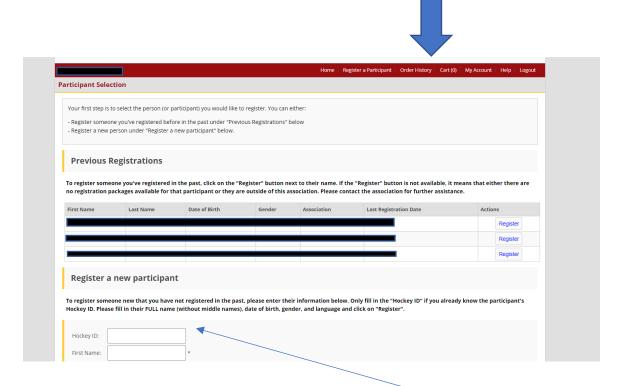

1. Click on **register a participant**. (If you are not listed please register yourself as a participant)